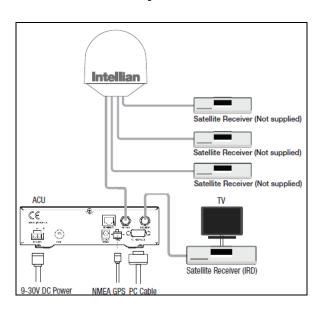

### 5. Connect the System Cables

- Connect the RF cable labeled with RF1 from the antenna to the ANT. RF1 connector on the ACU.
- Connect the RF cable from the RECEIVER connector on the ACU to the RF connector on the receiver.
- Connect the power cable from the DC power connector on ACU to a power source of DC (9-30 V DC).