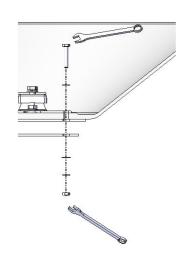

## 4. Secure Antenna & Connect RF Cables

- Secure the antenna to the mount base using the Intellian supplied bolts, spring washers, and flat washers.
- Connect the RF cables to the RF connectors on the connector bracket (located inside of the radome bottom).
  Ensure the RF cable labeled with RF1 connects properly to the antenna control unit.
- Reinstall the top radome.