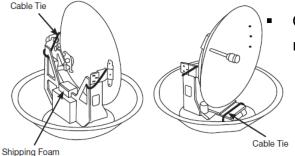

### Intellian i9W

### **Quick Installation Guide**

#### 1. Selection of Antenna Installation Site



- 2. Mounting Preparation
- 3. Remove Shipping Restraint



- The mounting platform should be flat, rigid and not subjected to excessive vibration.
- Do not install the antenna near the radar especially on the same plane.
- Referring to the supplied mounting template, mark where the antenna will be mounted onboard.



Open the top radome and remove the shipping restraints.

## 4. Secure Antenna & Connect RF Cables



- Secure the antenna to the mount base using the Intellian supplied bolts, spring washers, and flat washers.
- Connect the RF cables to the RF connectors on the connector bracket (located inside of the radome bottom).
  Ensure the RF cable labeled with RF1 connects properly to the antenna control unit.
- Reinstall the top radome.



### 5. Connect the System Cables



- Connect the RF cable labeled with RF1 from the antenna to the ANT. RF1 connector on the ACU.
- Connect the RF cable from the RECEIVER connector on the ACU to the RF connector on the receiver.
- Connect the power cable from the DC power connector on ACU to a power source of DC (9-30 V DC).

### 6. Load Satellite Library to