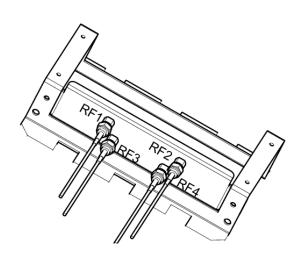

## 4. Secure Antenna & Connect RF Cables

- Secure the antenna to the mount base using the Intellian supplied bolts, spring washers, and flat washers.
- Connect the RF cables to the RF connectors on the connector bracket (located inside of the radome bottom).
  Ensure the RF cable labeled with RF1 connects properly to the antenna control unit.
- Reinstall the top radome.

### 5. Connect the System Cables

- Connect the RF cable labeled with RF1 from the antenna to the ANT. RF1 connector on the ACU.
- Connect the RF cable from the RECEIVER connector on the ACU to the RF connector on the receiver.
- Connect the power cable from the DC power connector on ACU to a power source of DC (9-30 V DC).