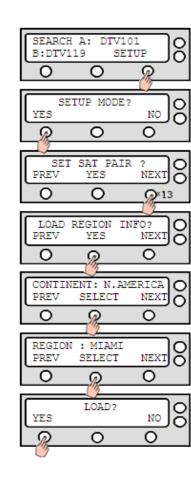

# It's required to load the satellite library based on your current location (Continent & Region)that you are in.

- Turn on ACU power and you will see USA DTV101 and DTV 119 as the default.
- Enter Setup Mode and Press "YES" button until "Load Region Info?" menu is shown. Press "YES" button to enter the menu.
- Select "CONINENT". Press "NEXT/ PREV" button to show alternative continents and press "YES" button to select the continent you are in.
- Select "REGION". Press "NEXT/ PREV" button to show alternative regions and press "YES" button to select the region you are in.
- Press "YES" button to load the library settings.
- Do not turn off the ACU power during the uploading of the library.