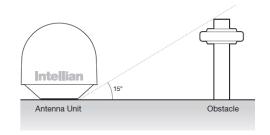

#### 1. Selection of Antenna Installation Site

- 2. Mounting Preparation
- 3. Remove Shipping Restraint

- The mounting platform should be flat, rigid and not subjected to excessive vibration.
- Do not install the antenna near the radar especially on the same plane.
- Referring to the supplied mounting template, mark where the antenna will be mounted onboard.